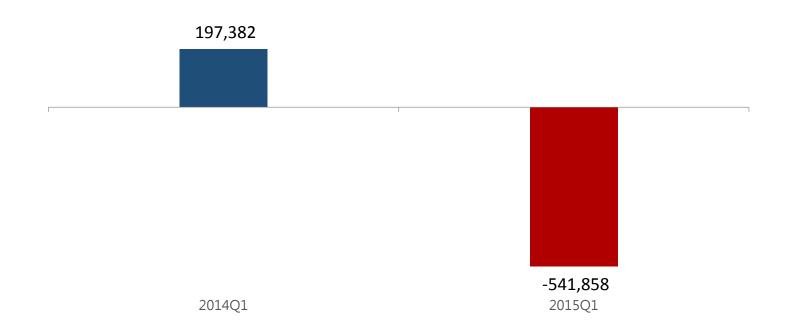

#### Finance Costs, net

(RMB million)

Note: 1) The change of financial expense is mainly caused by the change of exchange rate.

2) Consolidated statements under PRC GAAP, unaudited.

#### Financial Highlights (cont')