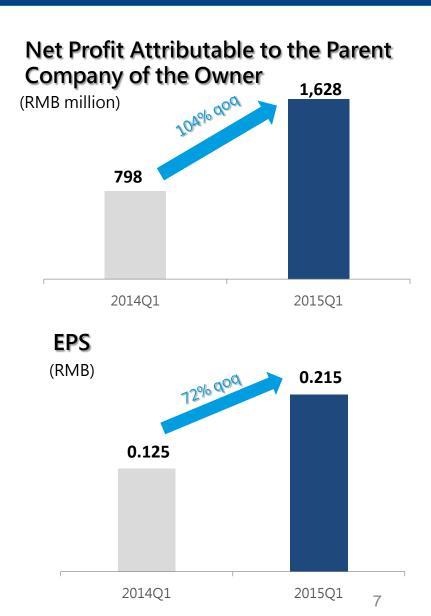

| 1,800                 | 94.44%  |
| MPV                                                               | 30,286                | 16,165                | 87.36%  |
| CUV                                                               | 17,302                | 27,237                | -36.48% |
| NEV                                                               | 2,173                 | 6                     | n.a     |
| Beijing Benz                                                      | 48,935                | 33,589                | 45.69%  |
| Beijing Hyundai                                                   | 279,874               | 284,222               | -1.53%  |

#### Sales Highlights (cont')







# Chapter 2 Financial Highlights

#### **Financial Highlights**







### Financial Highlights (cont')



#### (RMB million)

|                            | 2014Q1    | Proportion | 2015Q1    | Proportion |
|----------------------------|-----------|------------|-----------|------------|
| Selling Expense            | 1,135,108 | 8.5%       | 1,357,454 | 7.1%       |
| Adminisstrative<br>Expense | 490,069   | 3.7%       | 661,295   | 3.5%       |

#### SG&A



#### Financial Highlights (cont')



#### Finance Costs, net

(RMB million)



Note: 1) The change of financial expense is mainly caused by the change of exchange rate.

2) Consolidated statements under PRC GAAP, unaudited.

#### Financial Highlights (cont')



#### Non-operating income

(RMB' 000)



Note: 1) Non-operating income mainly come from the subsidy of new energy vehicle.

2) Consolidated st