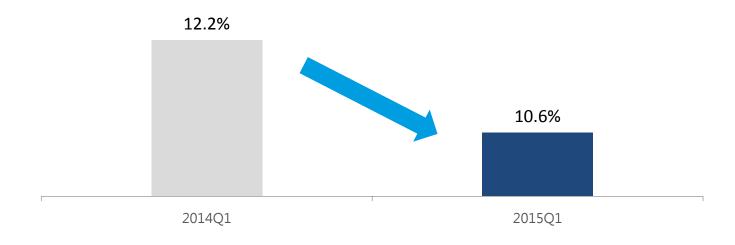

| 6                     | n.a     |
| Beijing Benz                                                      | 48,935                | 33,589                | 45.69%  |
| Beijing Hyundai                                                   | 279,874               | 284,222               | -1.53%  |

#### Sales Highlights (cont')







# Chapter 2 Financial Highlights

#### **Financial Highlights**







### Financial Highlights (cont')



#### (RMB million)

|                            | 2014Q1    | Proportion | 2015Q1    | Proportion |
|----------------------------|-----------|------------|-----------|------------|
| Selling Expense            | 1,135,108 | 8.5%       | 1,357,454 | 7.1%       |
| Adminisstrative<br>Expense | 490,069   | 3.7%       | 661,295   | 3.5%       |

#### SG&A



#### Financial Highlights (cont')



#### Finance Costs, net

(RMB million)



Note: 1) The change of financial expense is mainly caused by the change of exchange rate.

2) Consolidated statements under PRC GAAP, unaudited.

#### Financial Highlights (cont')



#### Non-operating income

(RMB' 000)



Note: 1) Non-operating income mainly come from the subsidy of new energy vehicle.

2) Consolidated statements under PRC GAAP, unaudited.



- Welcome to visit our Company website at:
- www.baicmotor.com
- If you have any enquiries,
- please contact:
- Tel: +8610 5676 1958 (Beijing)
- Email: ir@baicmotor.com

## Thank you!