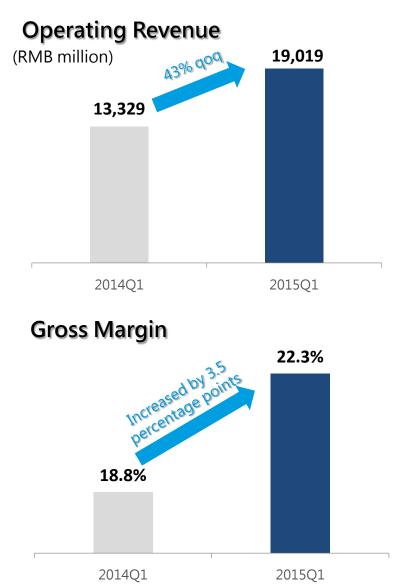

00                 | 1,800                 | 94.44%  |
| MPV                                                               | 30,286                | 16,165                | 87.36%  |
| CUV                                                               | 17,302                | 27,237                | -36.48% |
| NEV                                                               | 2,173                 | 6                     | n.a     |
| Beijing Benz                                                      | 48,935                | 33,589                | 45.69%  |
| Beijing Hyundai                                                   | 279,874               | 284,222               | -1.53%  |

#### Sales Highlights (cont')







# Chapter 2 Financial Highlights

#### **Financial Highlights**







### Financial Highlights (cont')



#### (RMB million)

|                            | 2014Q1    | Proportion | 2015Q1    | Proportion |
|----------------------------|-----------|------------|-----------|------------|
| Selling Expense            | 1,135,108 | 8.5%       | 1,357,454 | 7.1%       |
| Adminisstrative<br>Expense | 490,069   | 3.7%       | 661,295   | 3.5%       |

#### SG&A



#### Financial Highlights (cont')



#### Finance Costs, net

(RMB million)



Note: 1) The change of financial expense is mainly caused by the change of exchange rate.

2) Consolidated statements under PRC GAAP, unaudited.

#### Financial Highlights (cont')



#### Non-operating income

(RMB' 000)



Note: 1) Non-operating income mainly come from the subsidy of new energy vehicle.

2) Consolidated