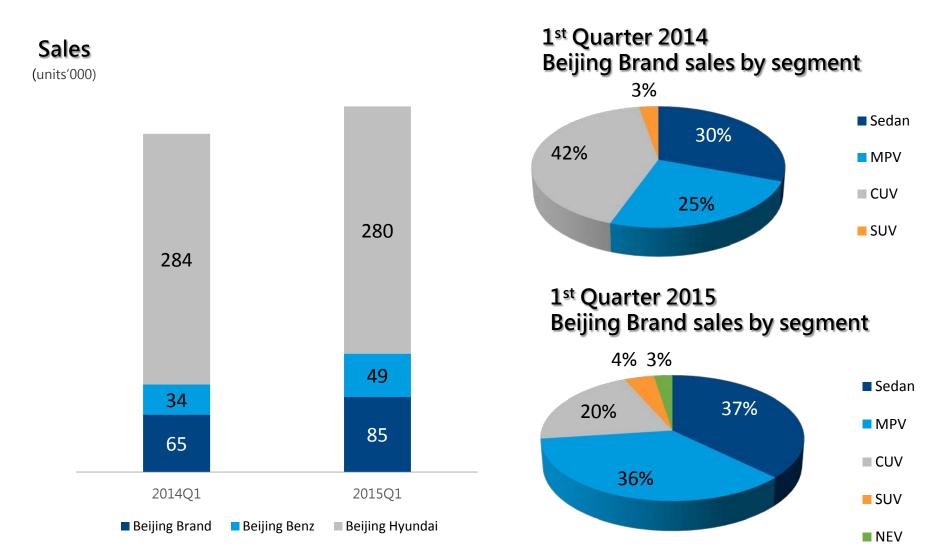

## Sales Highlights

| Units: vehicle                                                    | January-March<br>2015 | January-March<br>2014 | Change  |
|-------------------------------------------------------------------|-----------------------|-----------------------|---------|
| Beijing Brand(including the three series of Senova, BJ and Wevan) | 84,876                | 65,238                | 30.10%  |
| Sedan                                                             | 31,615                | 20,030                | 57.84%  |
| SUV                                                               | 3,500                 | 1,800                 | 94.44%  |
| MPV                                                               | 30,286                | 16,165                | 87.36%  |
| CUV                                                               | 17,302                | 27,237                | -36.48% |
| NEV                                                               | 2,173                 | 6                     | n.a     |
| Beijing Benz                                                      | 48,935                | 33,589                | 45.69%  |
| Beijing Hyundai                                                   | 279,874               | 284,222               | -1.53%  |

#### Sales Highlights (cont')